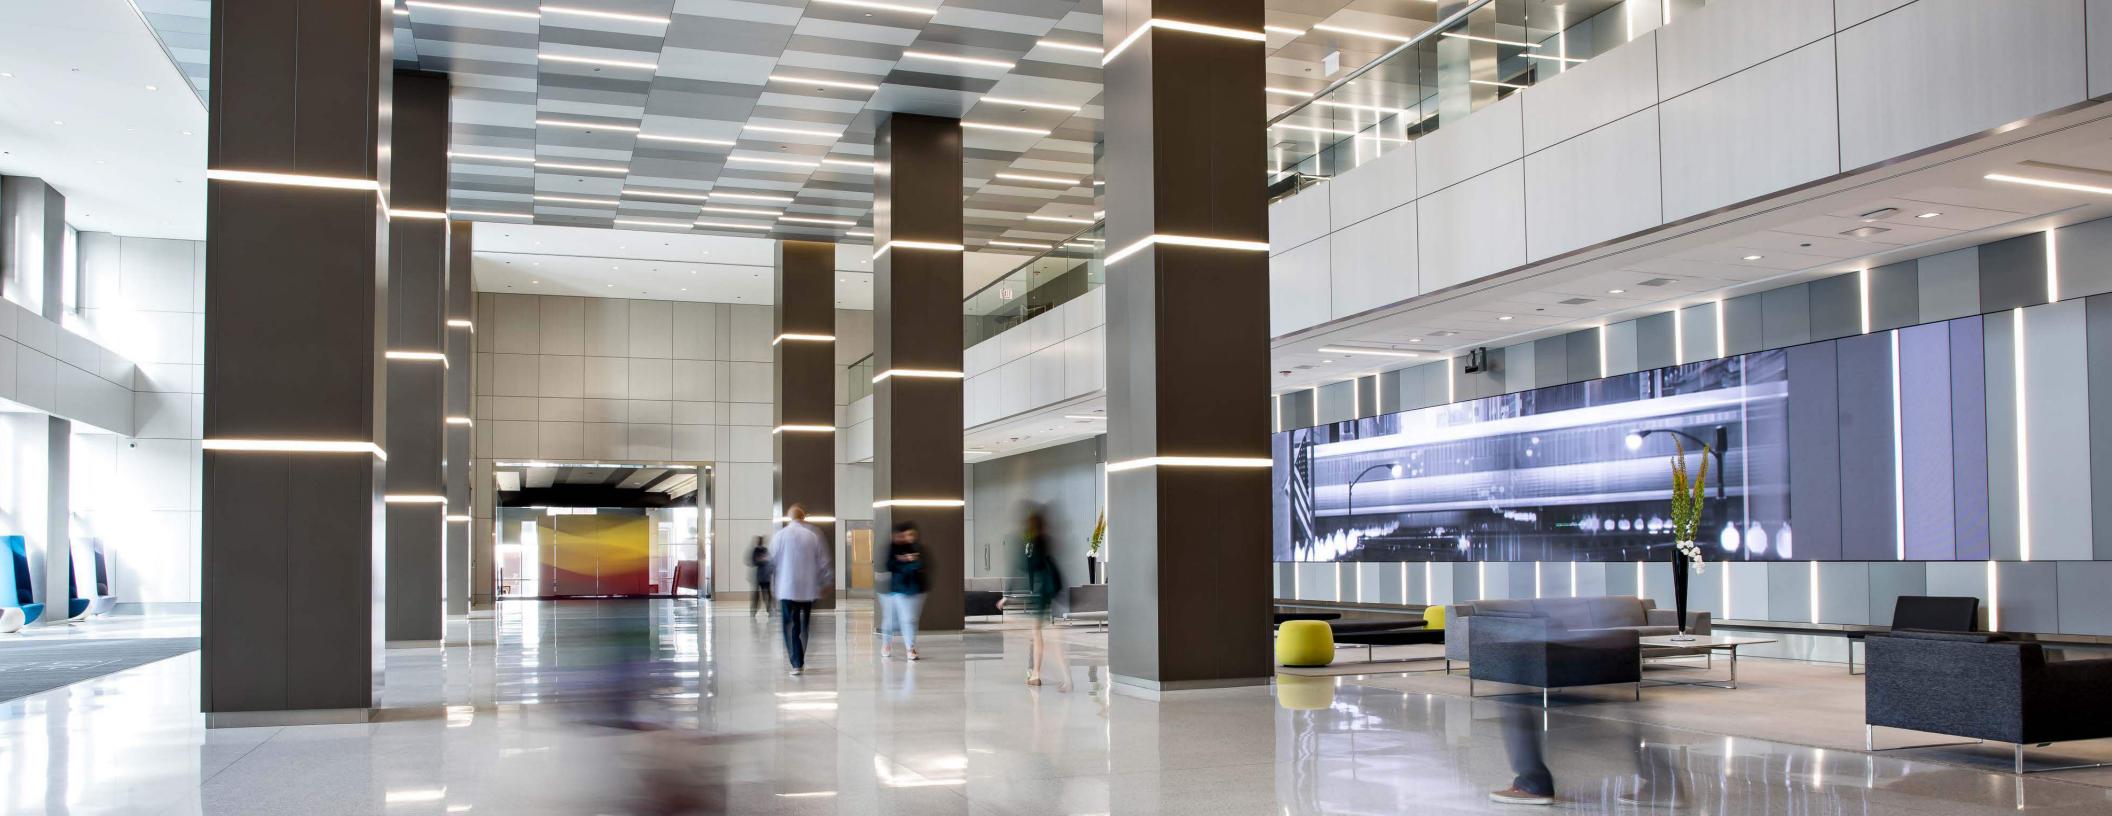

# THE LOBBY

A massive, two-story space with bold artwork, soaring ceilings, and head-turning architecture. If your scene demands an authentic and impactful Chicago lobby, this is it.