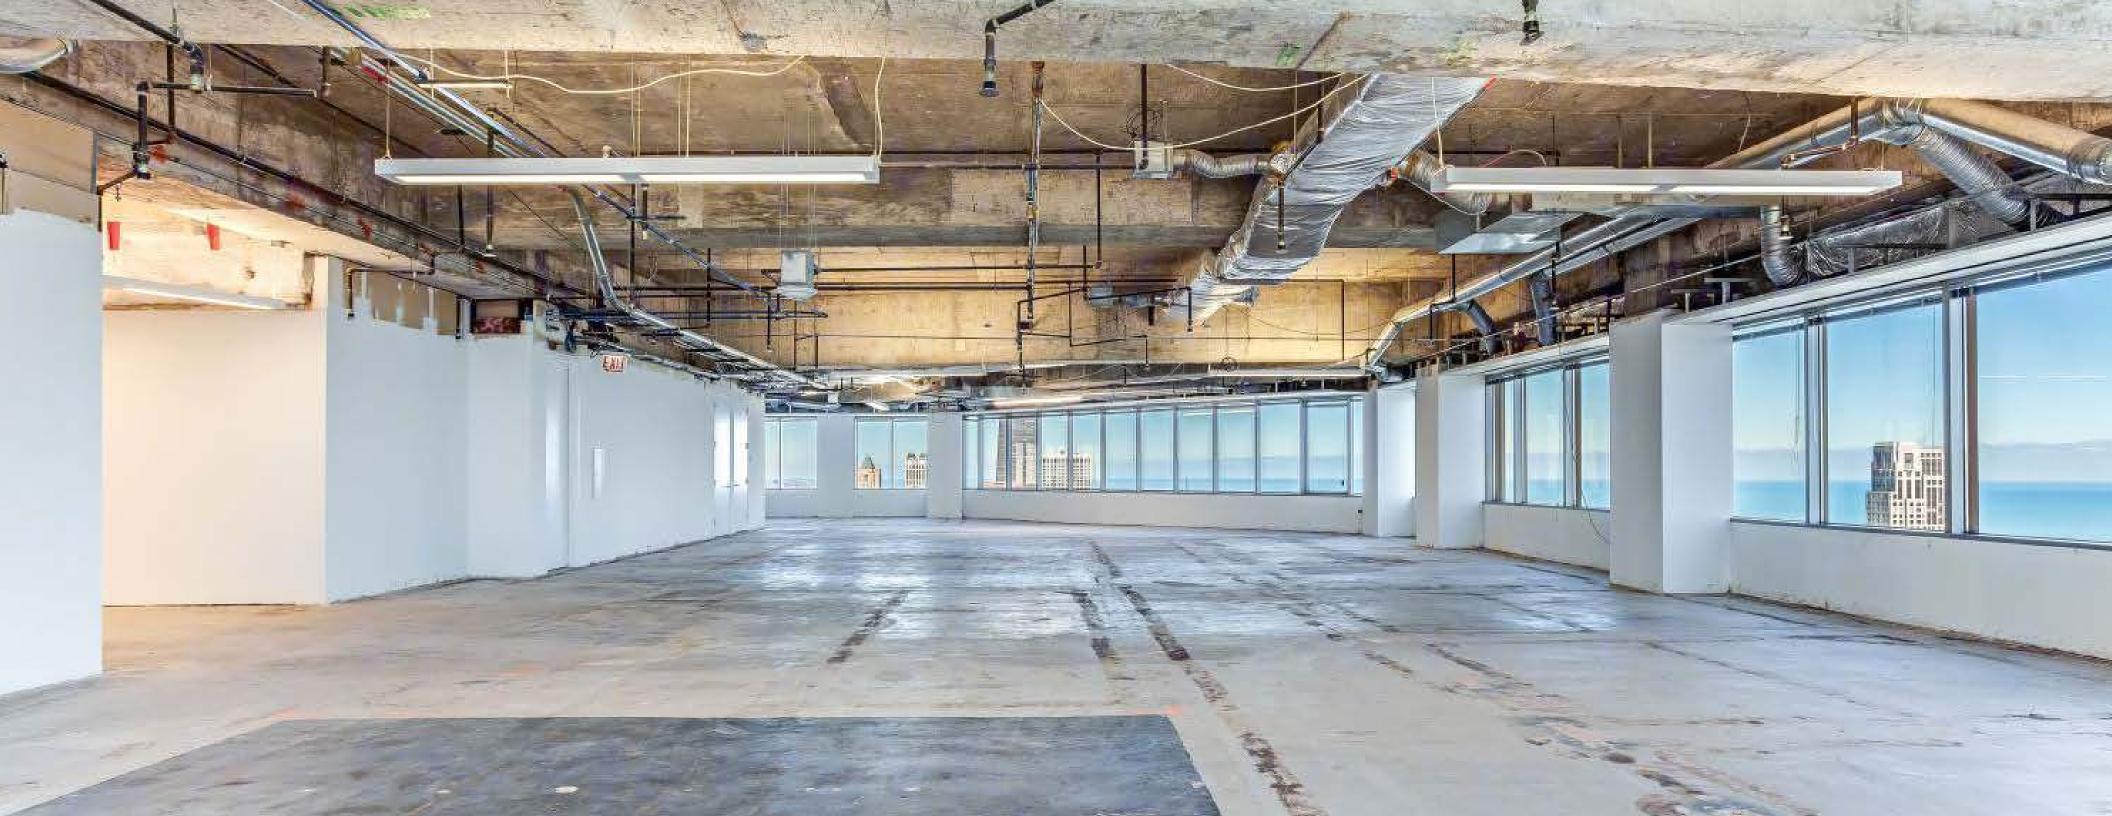

# **OFFICE SPACES**

A wide array of highly flexible and state-of-theart office spaces, complete with commanding meeting rooms and sweeping event space, to suit your needs.

AN ICONIC

BACKDROP FOR

YOUR NEXT SHOOT

INDOOR AND OUTDOOR VENUES

1,000 RSF - 22,600 RSF SPACE RANGE

PANORAMIC VIEWS OF THE CHICAGO SKYLINE

FULL FLOORS OF TRANSFORMABLE RAW SPACE

HIGHLY
FLEXIBLE
VENUES