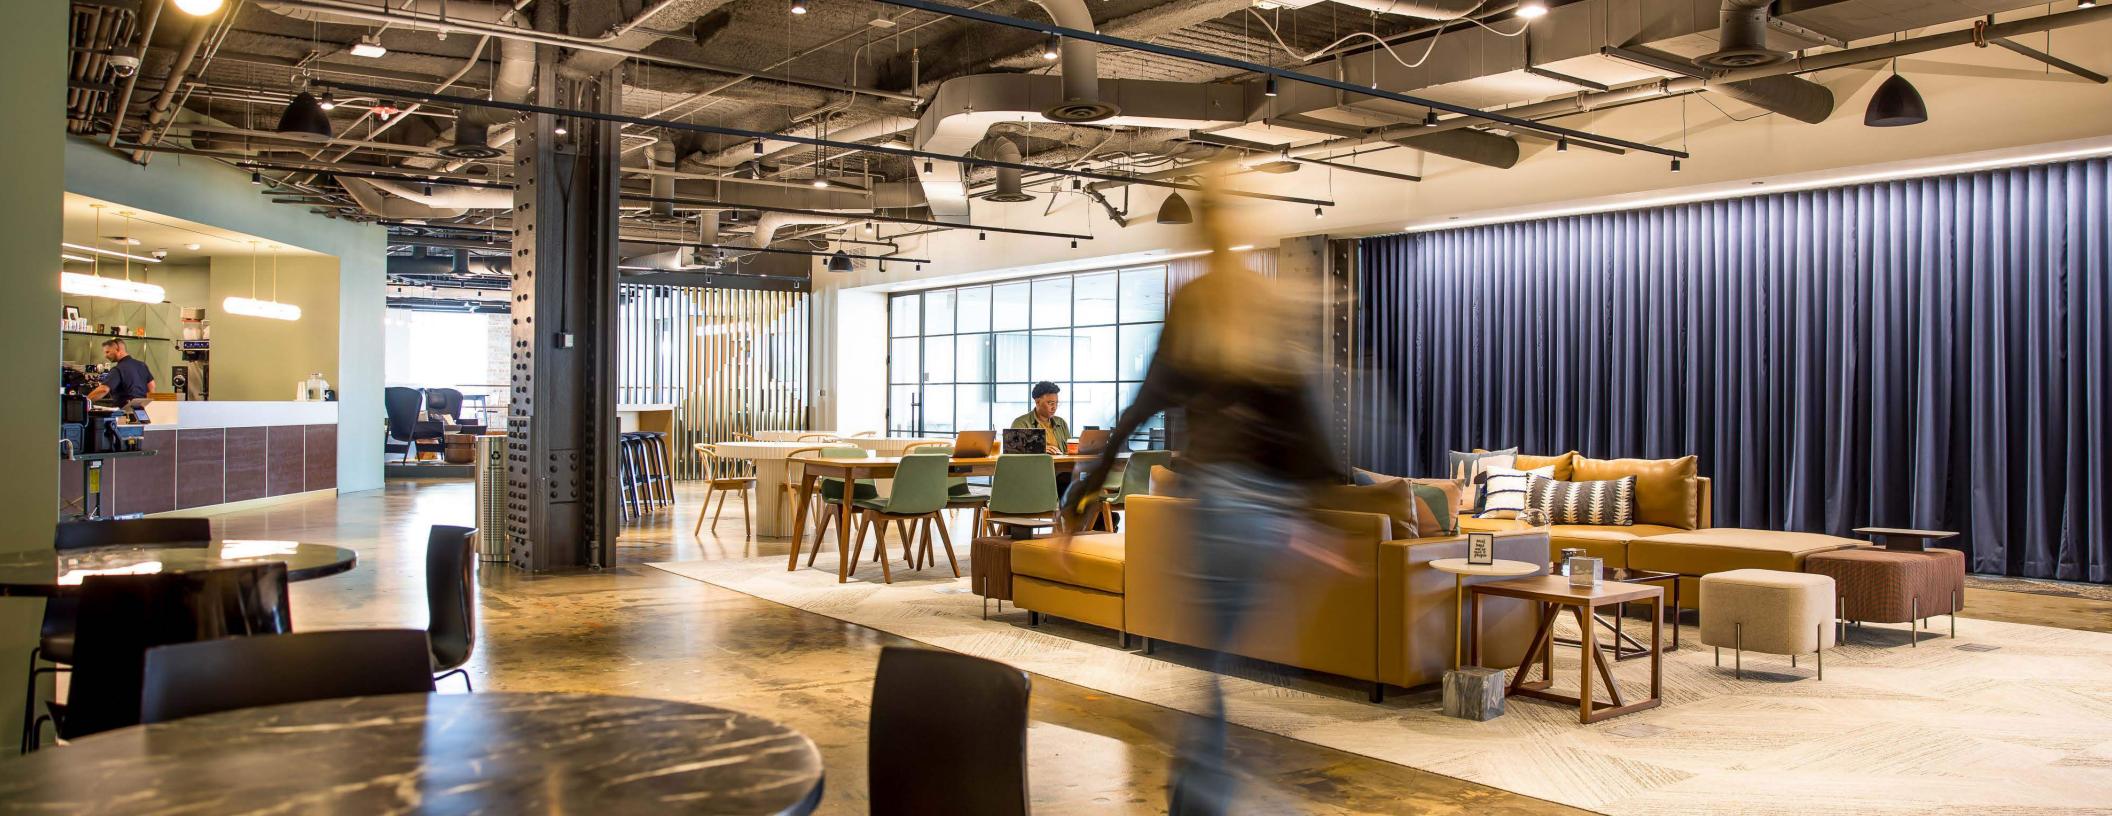

# THE LOUNGE

An 11,886 SF club featuring character-filled lounges, conference room area, media room and an on-site cafe and bar. An impressive venue for scenes that call for an upscale look.

# **OFFICE SPACES**

A wide array of highly flexible and state-of-theart office spaces, complete with commanding meeting rooms and sweeping event space, to suit your needs.