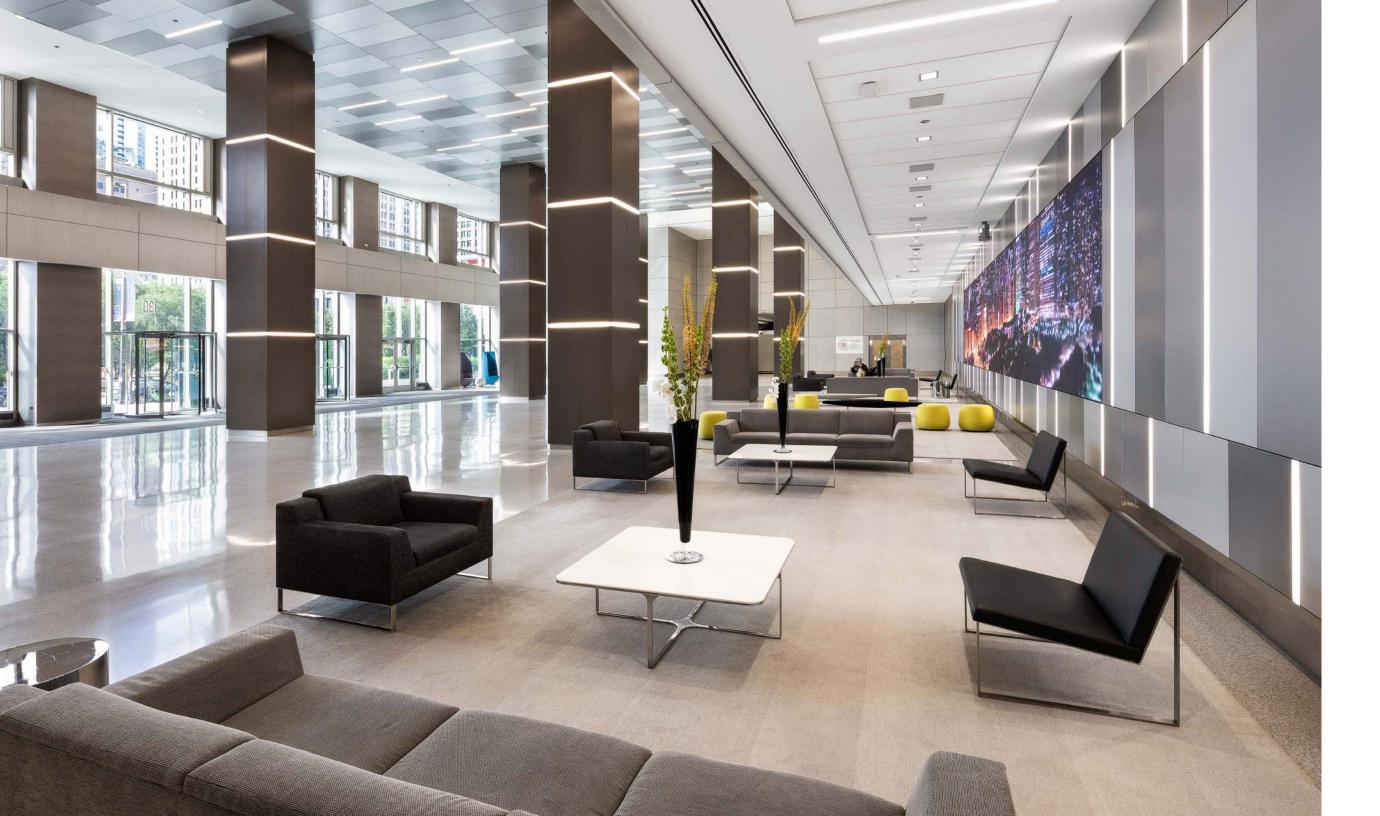

# THE LOBBY

A massive, two-story space with bold artwork, soaring ceilings, and head-turning architecture. If your scene demands an authentic and impactful Chicago lobby, this is it.