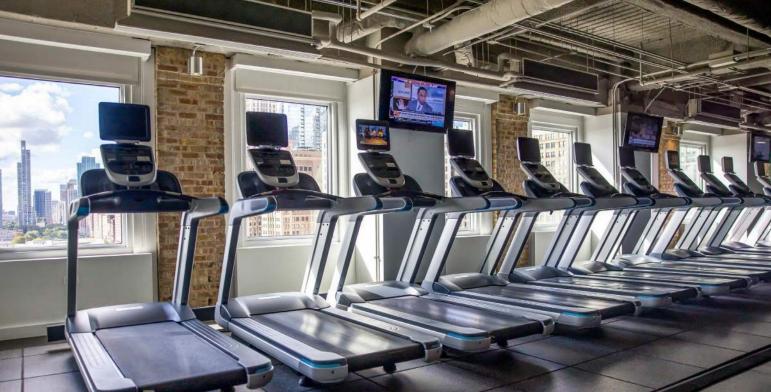

# FITNESS STUDIO

This state-of-the-art studio is ideal for fitness shoots with a robust range of high-end equipment, well-appointed locker rooms, a boxing studio and views out to Millennium Park.