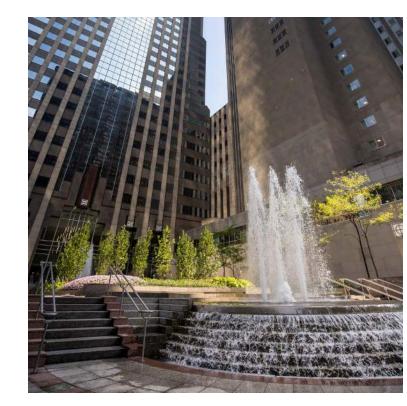

# **LAKE STREET PLAZA**

Pru's highly recognizable park with green space, tables, a fountain and Pru soaring overhead.

Lake Street Plaza has been the backdrop for some of Chicago's most iconic scenes.