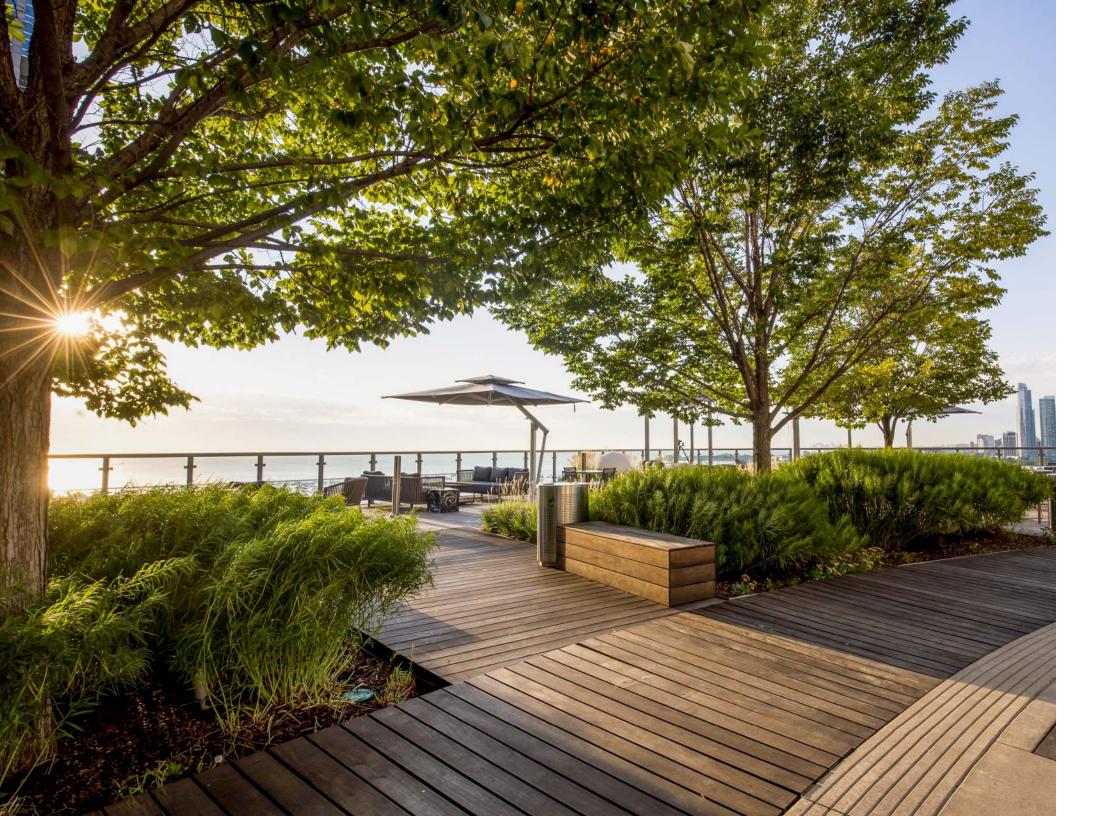

# TELL YOUR STORY FROM A CHICAGO LEGEND

Boasting a highly recognizable location with some of Chicago's best panoramic views of lakefront and skyline, Pru has inspired filmmakers and artists for generations.

An iconic backdrop for your next film, television or photoshoot, Pru's storied exteriors, picturesque interiors and unmatched rooftop offer the flexibility and character needed to capture your vision.







AN ICONIC

BACKDROP FOR

YOUR NEXT SHOOT





INDOOR AND OUTDOOR VENUES

1,000 RSF - 22,600 RSF SPACE RANGE

PANORAMIC VIEWS OF THE CHICAGO SKYLINE

FULL FLOORS OF TRANSFORMABLE RAW SPACE

HIGHLY
FLEXIBLE
VENUES





# THE ROOFTOP

Chicago's only elevated, open-air rooftop experience overlooking Millennium Park, the lakefront and skyline, this lush 7,000 SF space is the ultimate backdrop for your next project.







# THE LOUNGE

An 11,886 SF club featuring character-filled lounges, conference room area, media room and an on-site cafe and bar. An impressive venue for scenes that call for an upscale look.







# **OFFICE SPACES**

A wide array of highly flexible and state-of-theart office spaces, complete with commanding meeting rooms and sweeping event space, to suit your needs.







# **LAKE STREET PLAZA**

Pru's highly recogn