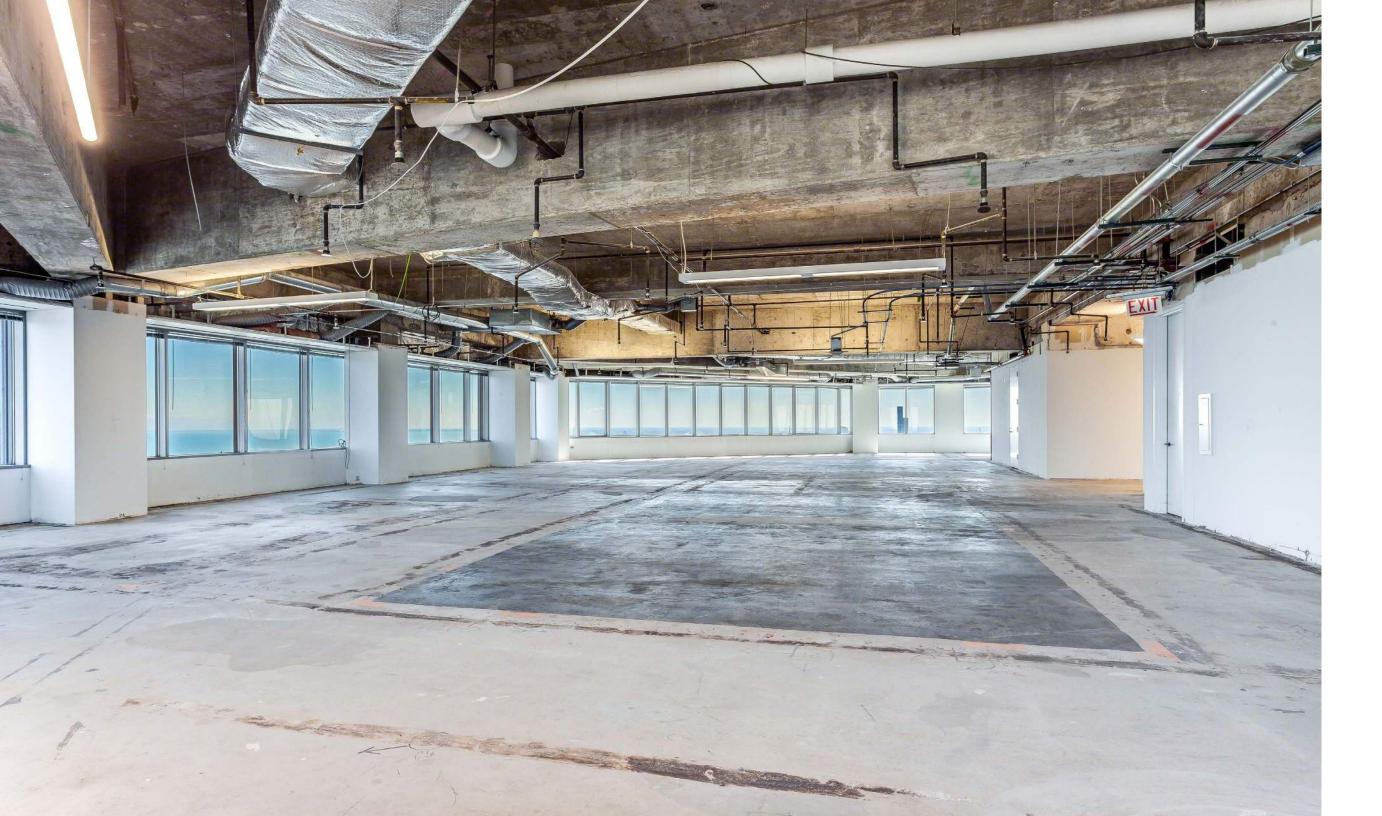

# **OFFICE SPACES**

A wide array of highly flexible and state-of-theart office spaces, complete with commanding meeting rooms and sweeping event space, to suit your needs.

AN ICONIC

BACKDROP FOR

YOUR NEXT SHOOT

INDOOR AND OUTDOOR VENUES

1,000 RSF - 22,600 RSF SPACE RANGE

PANORAMIC VIEWS OF THE CHICAGO SKYLINE

FULL FLOORS OF TRANSFORMABLE RAW SPACE

HIGHLY
FLEXIBLE
VENUES