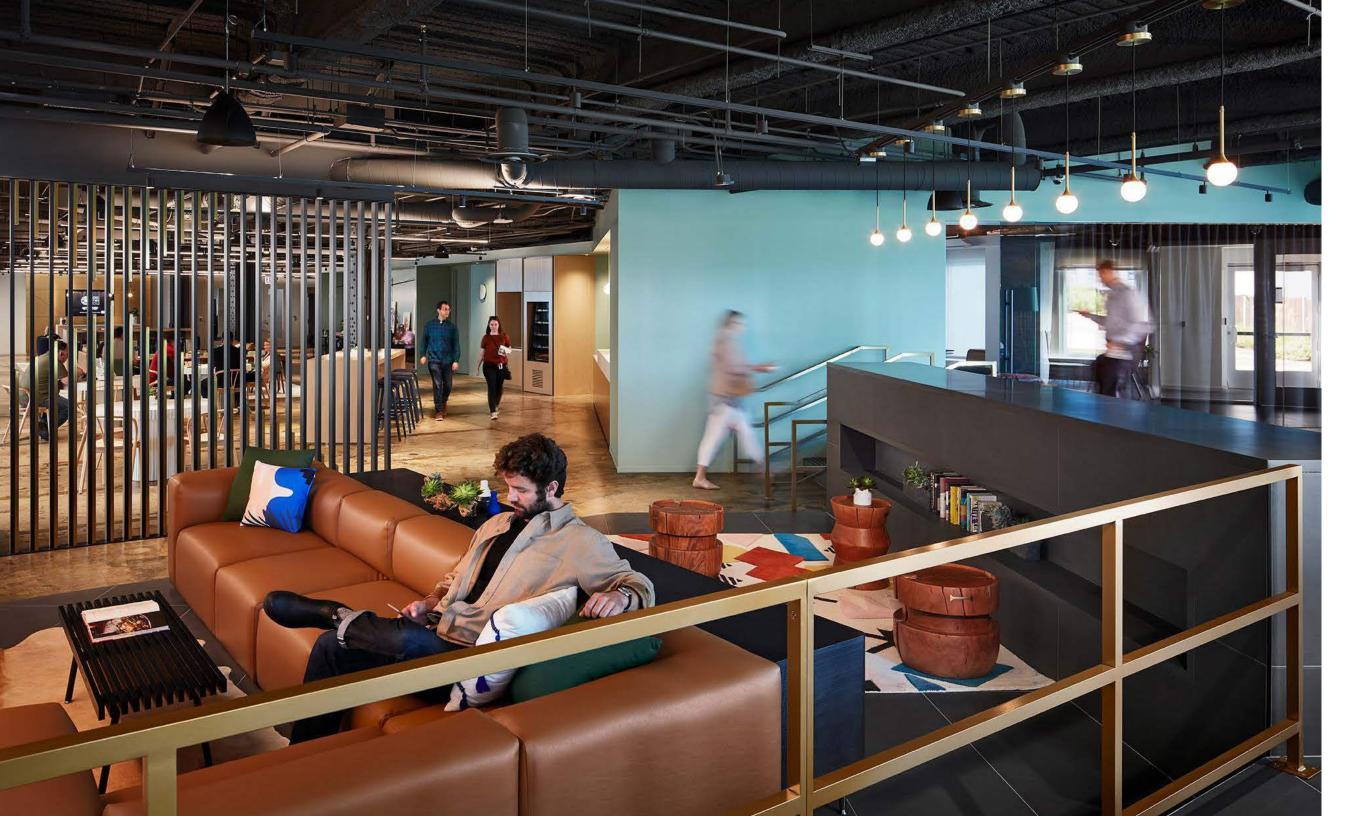

# THE LOUNGE

An 11,886 SF club featuring character-filled lounges, conference room area, media room and an on-site cafe and bar. An impressive venue for scenes that call for an upscale look.