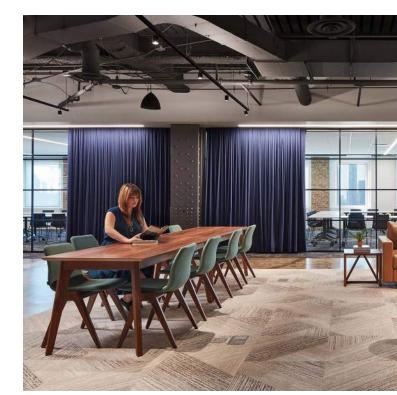

# THE LOUNGE

An 11,886 SF club featuring character-filled lounges, conference room area, media room and an on-site cafe and bar. An impressive venue for scenes that call for an upscale look.