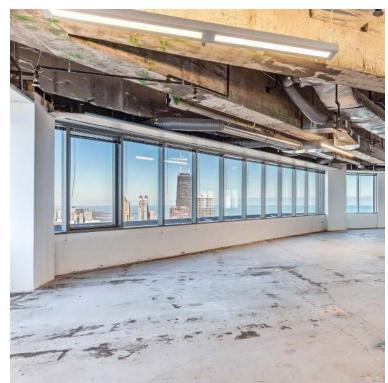

# **OFFICE SPACES**

A wide array of highly flexible and state-of-theart office spaces, complete with commanding meeting rooms and sweeping event space, to suit your needs.

AN ICONIC

BACKDROP FOR

YOUR NEXT SHOOT

INDOOR AND OUTDOOR VENUES

1,000 RSF - 22,600 RSF SPACE RANGE

PANORAMIC VIEWS OF THE CHICAGO SKYLINE

FULL FLOORS OF TRANSFORMABLE RAW SPACE

HIGHLY
FLEXIBLE
VENUES