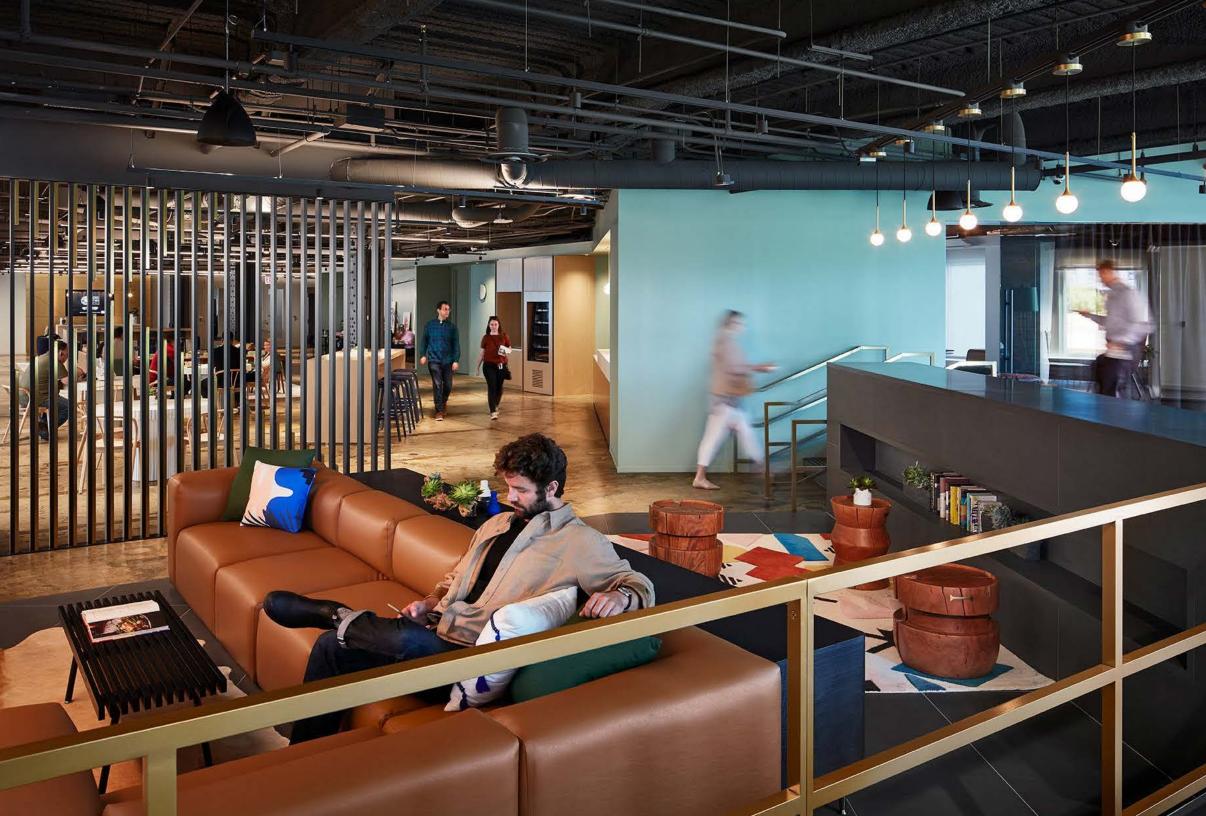

#### THE LOUNGE

An 11,886 SF club featuring character-filled lounges, conference room area, media room and an on-site cafe and bar. An impressive venue for scenes that call for an upscale look.

#### **OFFICE SPACES**

A wide array of highly flexible and state-of-theart office spaces, complete with commanding meeting rooms and sweeping event space, to suit your needs.