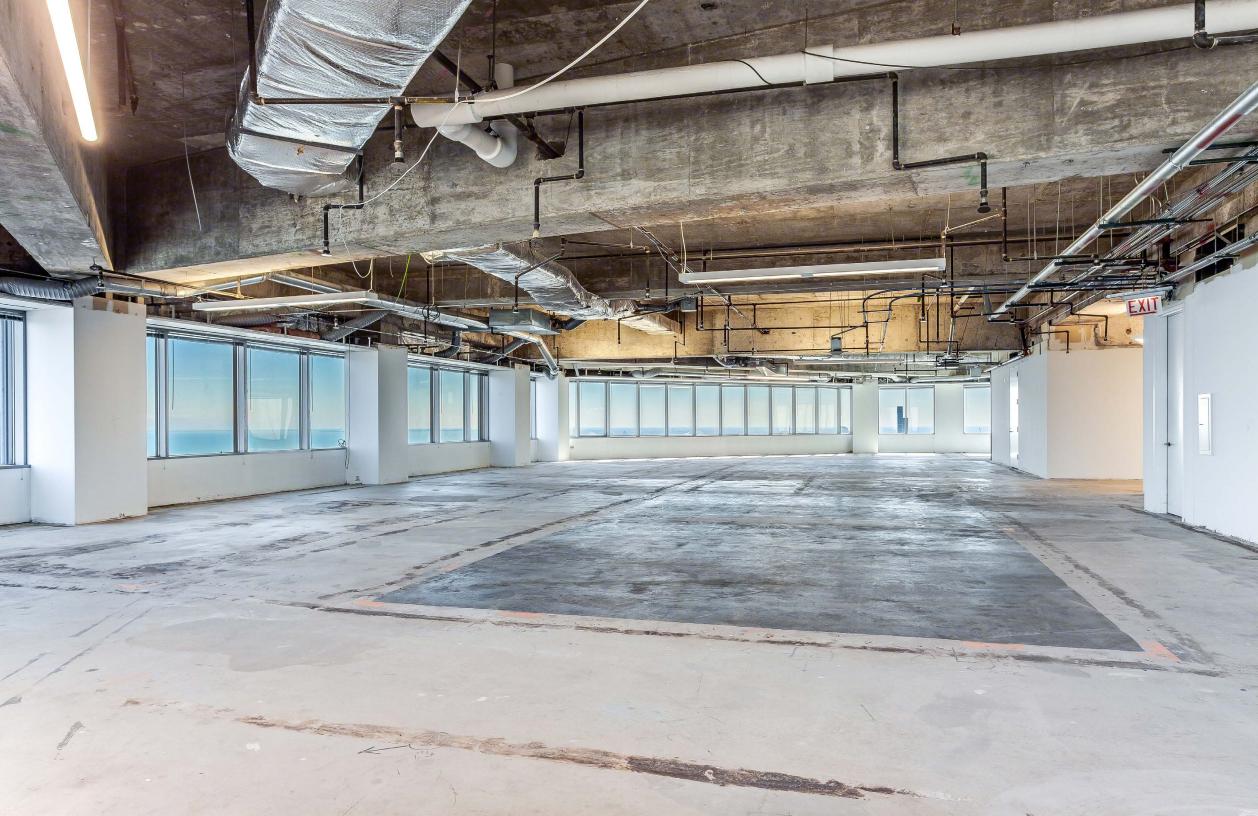

# AN ICONIC BACKDROP FOR YOUR NEXT SHOOT

1,000 RSF - 22,600 RSF SPACE RANGE

PANORAMIC VIEWS OF THE CHICAGO SKYLINE

FULL FLOORS OF TRANSFORMABLE RAW SPACE

INDOOR AND OUTDOOR VENUES

#### **OFFICE SPACES**

A wide array of highly flexible and state-of-theart office spaces, complete with commanding meeting rooms and sweeping event space, to suit your needs.