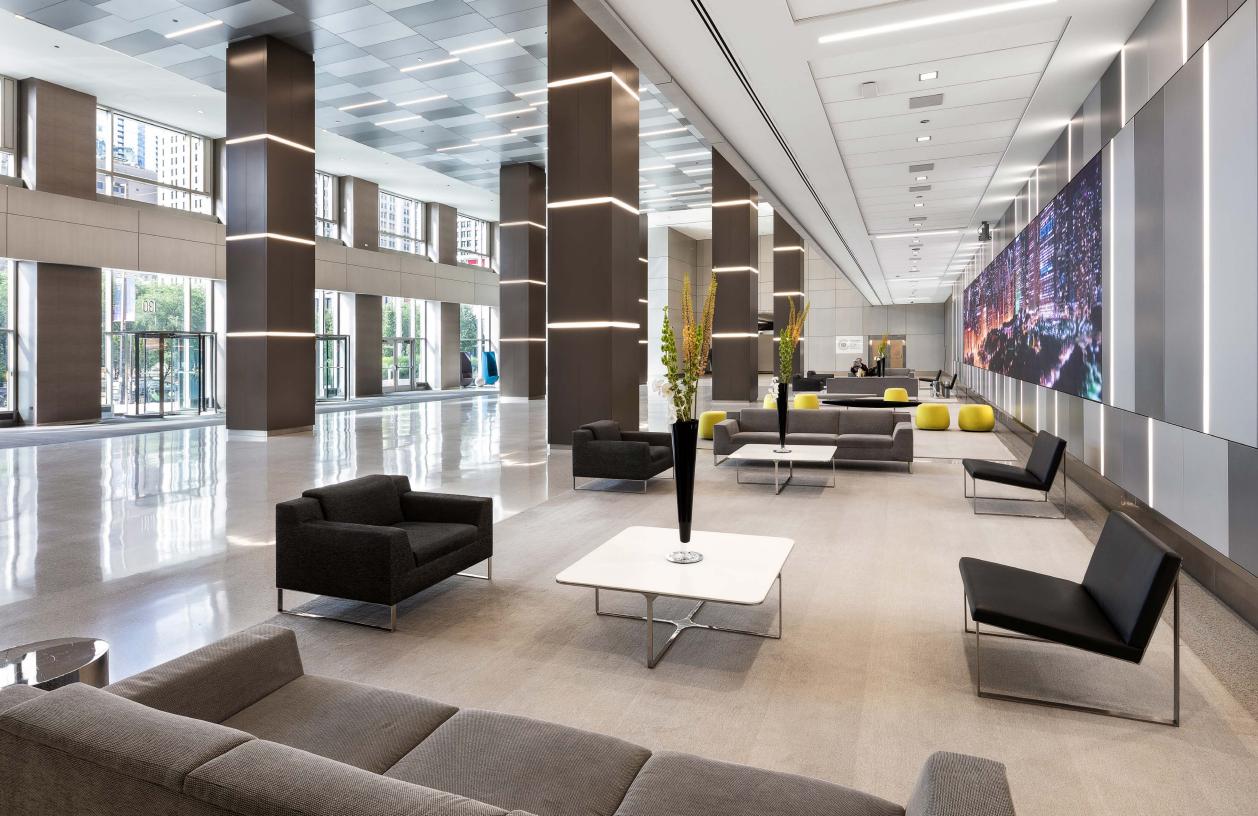

#### THE LOBBY

A massive, two-story space with bold artwork, soaring ceilings, and head-turning architecture. If your scene demands an authentic and impactful Chicago lobby, this is it.

#### THE LOUNGE

An 11,886 SF club featuring character-filled lounges, conference room area, media room and an on-site cafe and bar. An impressive venue for scenes that call for an upscale look.