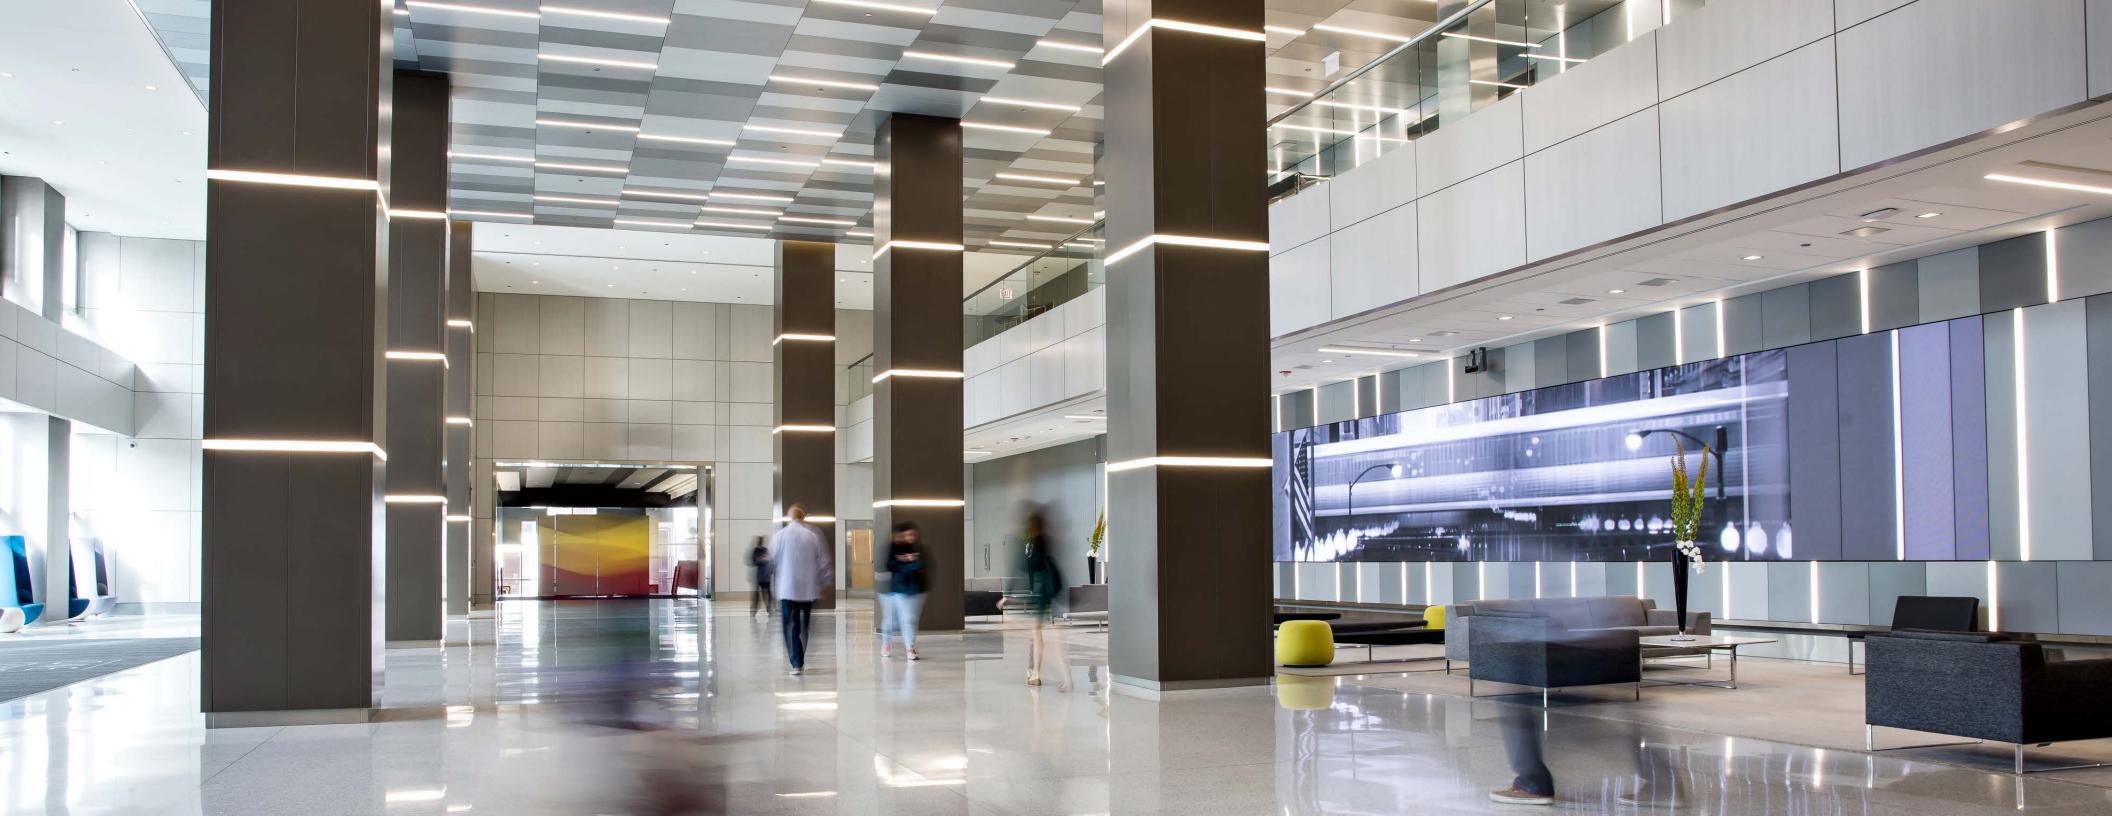

#### THE LOBBY

A massive, two-story space with bold artwork, soaring ceilings, and head-turning architecture. If your scene demands an authentic and impactful Chicago lobby, this is it.