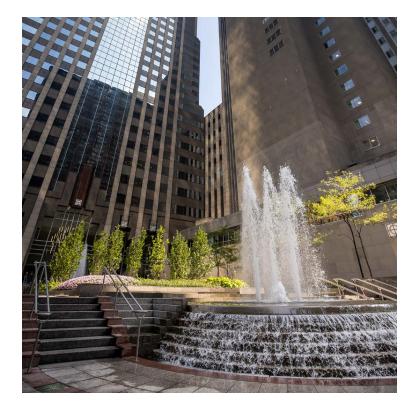

#### LAKE STREET PLAZA

Pru's highly recognizable park with green space, tables, a fountain and Pru soaring overhead. Lake Street Plaza has been the backdrop for some of Chicago's most iconic scenes.