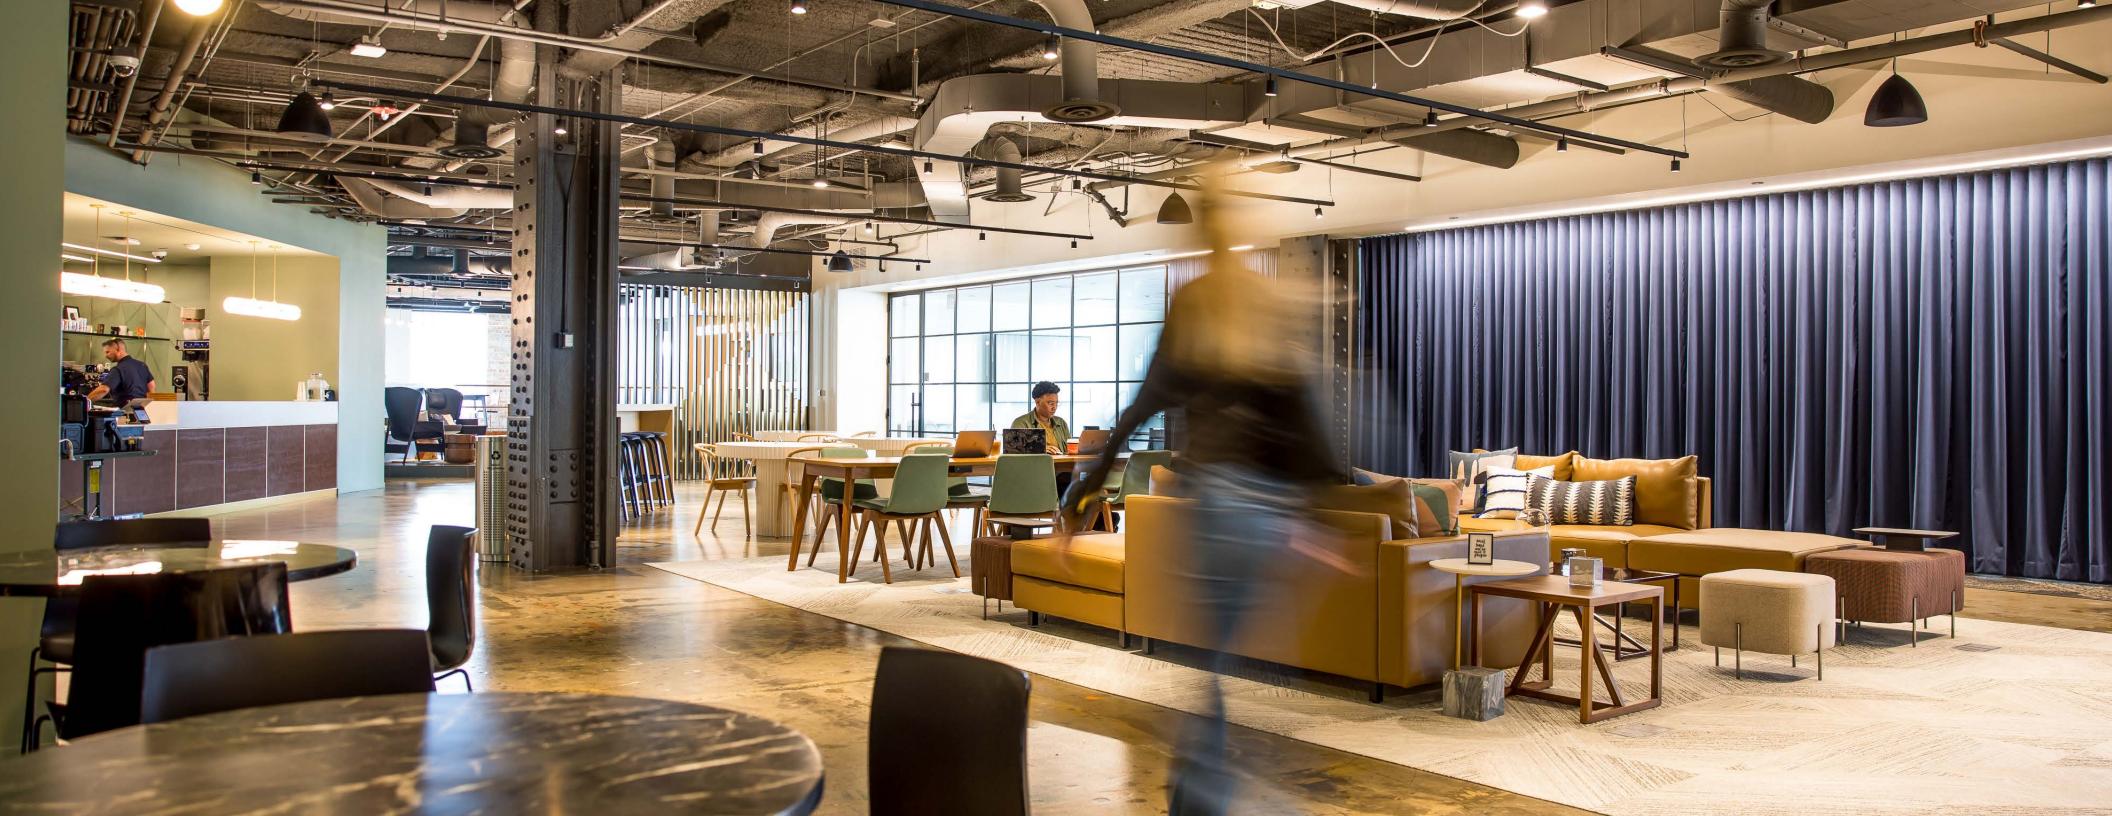

#### THE LOUNGE

An 11,886 SF club featuring character-filled lounges, conference room area, media room and an on-site cafe and bar. An impressive venue for scenes that call for an upscale look.

#### **OFFICE SPACES**

A wide array of highly flexible and state-of-theart office spaces, complete with commanding meeting rooms and sweeping event space, to suit your needs.