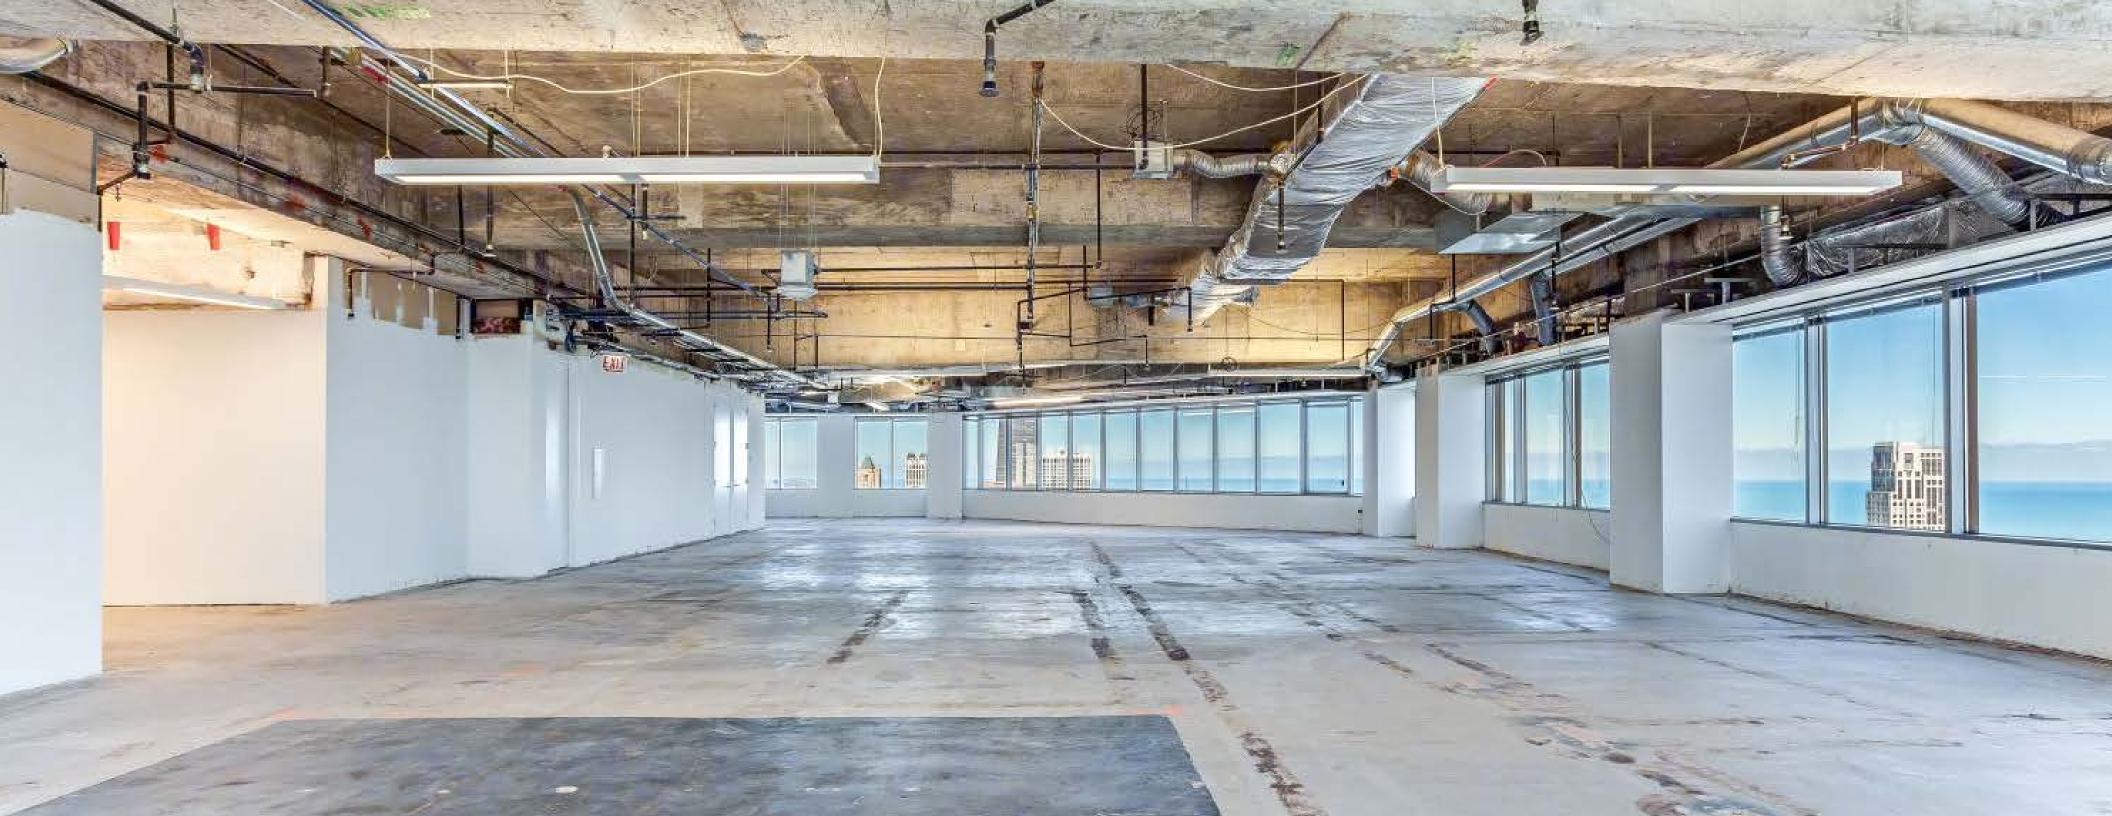

# AN ICONIC BACKDROP FOR YOUR NEXT SHOOT

1,000 RSF - 22,600 RSF SPACE RANGE

PANORAMIC VIEWS OF THE CHICAGO SKYLINE

FULL FLOORS OF TRANSFORMABLE RAW SPACE

INDOOR AND OUTDOOR VENUES

#### **OFFICE SPACES**

A wide array of highly flexible and state-of-theart office spaces, complete with commanding meeting rooms and sweeping event space, to suit your needs.