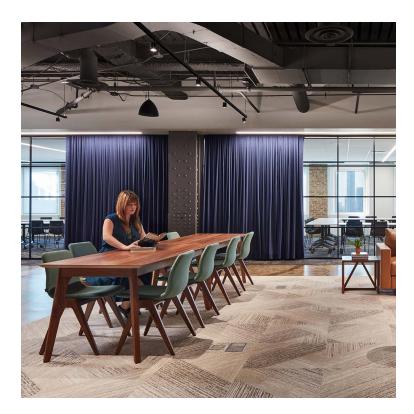

#### THE LOUNGE

An 11,886 SF club featuring character-filled lounges, conference room area, media room and an on-site cafe and bar. An impressive venue for scenes that call for an upscale look.

#### **OFFICE SPACES**

A wide array of highly flexible and state-of-theart office spaces, complete with commanding meeting rooms and sweeping event space, to suit your needs.