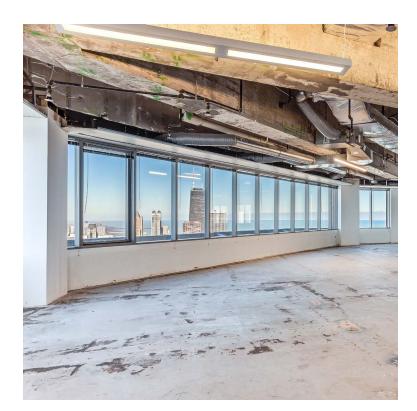

# AN ICONIC BACKDROP FOR YOUR NEXT SHOOT

1,000 RSF - 22,600 RSF SPACE RANGE

PANORAMIC VIEWS OF THE CHICAGO SKYLINE

FULL FLOORS OF TRANSFORMABLE RAW SPACE

INDOOR AND OUTDOOR VENUES

#### **OFFICE SPACES**

A wide array of highly flexible and state-of-theart office spaces, complete with commanding meeting rooms and sweeping event space, to suit your needs.