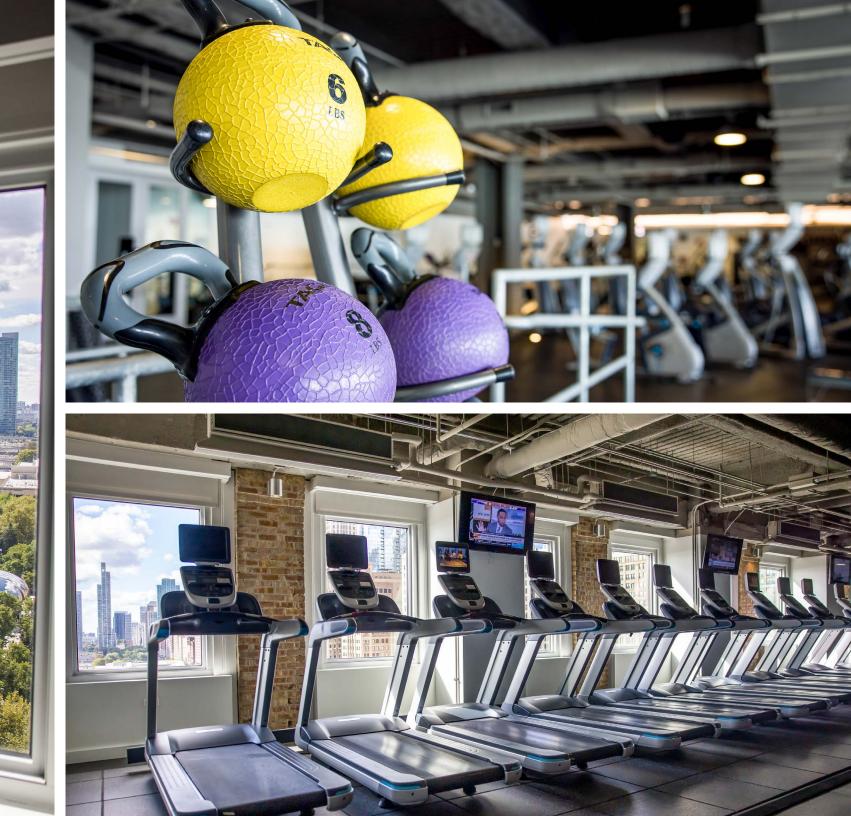

#### **FITNESS STUDIO**

This state-of-the-art studio is ideal for fitness shoots with a robust range of high-end equipment, well-appointed locker rooms, a boxing studio and views out to Millennium Park.